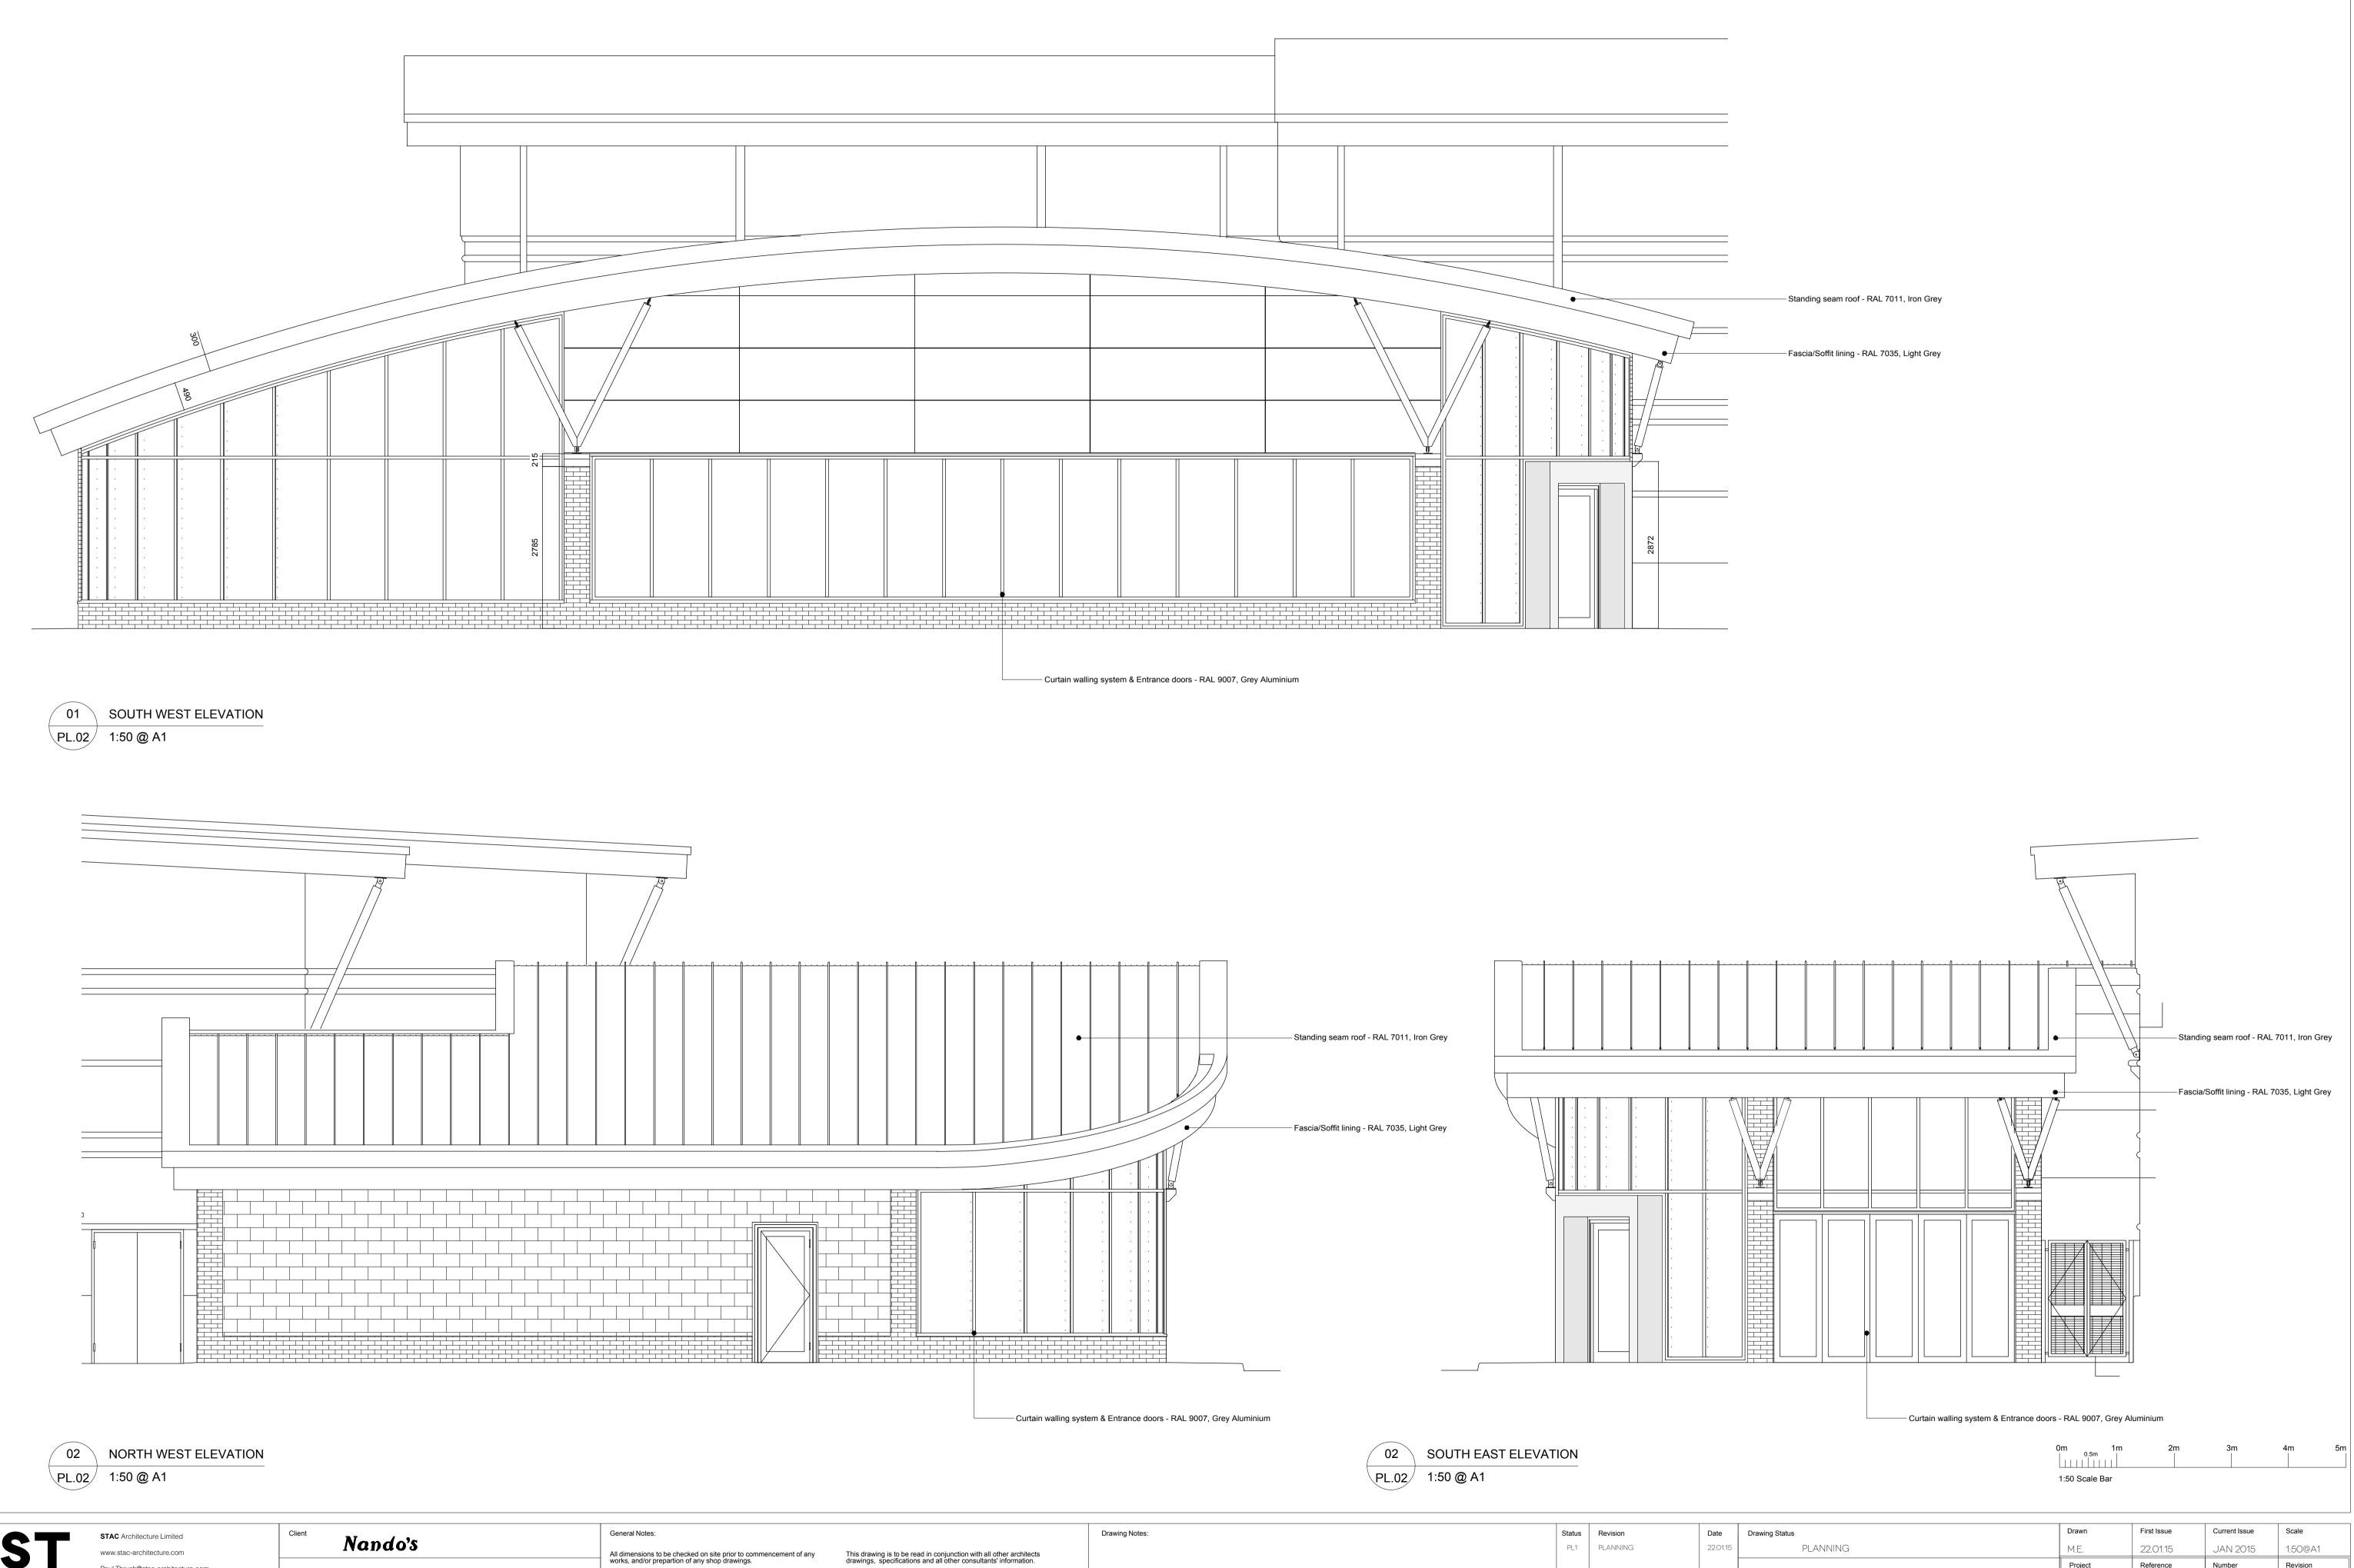

S AC SNAITH + THRUSH ARCHITECT COLLABORATION rchitecture

Paul.Thrush@stac-architecture.com (m): 07881 841 691

BOLDON LEISURE PARK Unit A, Boldon Leisure Park, Boldon, NE35 9PB

Project

Sizes of and dimensions to any structural elements are indicative only. See structural engineers drawings for actual sizes / dimensions. Sizes of and dimensions to any service elements are indicative only. See service engineers drawings for actual sizes and dimensions DO NOT SCALE FROM THIS DRAWING.

| Drawing Notes:                                                                                                                                                                                              | Status | Revision | Date     | Drawing Status |                                    | Drawn   | First Issue | Current Issue | Scale    |
|-------------------------------------------------------------------------------------------------------------------------------------------------------------------------------------------------------------|--------|----------|----------|----------------|------------------------------------|---------|-------------|---------------|----------|
| drawing is to be read in conjunction with all other architects                                                                                                                                              | PL1    | PLANNING | 22.01.15 |                | PLANNING                           | M.E.    | 22.01.15    | JAN 2015      | 1:50@A1  |
| vings, specifications and all other consultants' information.<br>Inoprietary systems shown on this drawing are to be installed<br>thy in accordance with the manufacturers / suppliers recommended<br>ills. |        |          |          | Drawing        |                                    | Project | Reference   | Number        | Revision |
|                                                                                                                                                                                                             |        |          |          | Diaming        | EXTERNAL DETAILS                   | 4/0     | DI          | •••           |          |
| discrepancies between information shown on this drawing and any<br>r contract information or manufacturers / suppliers<br>mmendations is to be brought to the attention of the architect.                   |        |          |          |                | EXISTING RAL COLOURS – AS APPROVED | 163     | PL          | 02            | PL1      |
|                                                                                                                                                                                                             |        |          |          |                |                                    |         |             |               |          |